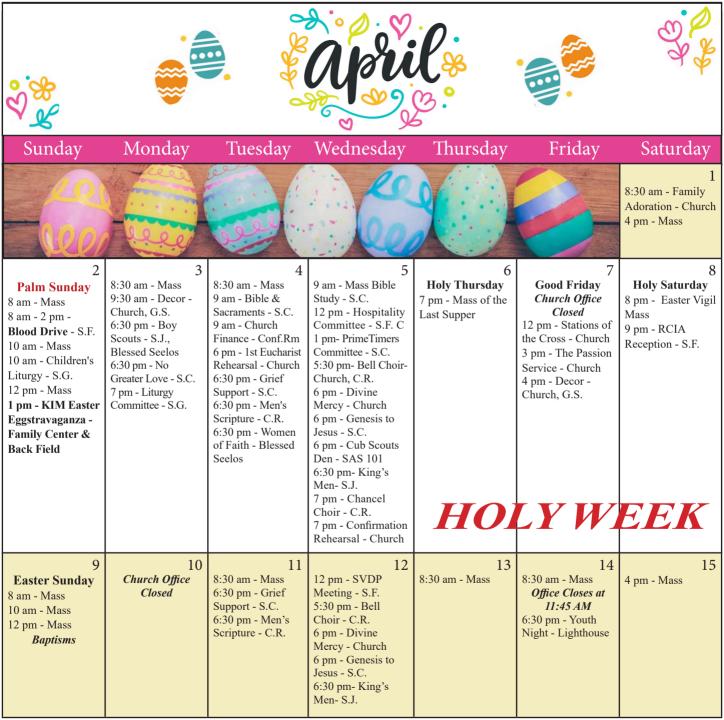

16

**Second Sunday** 

of Easter

8 am - Mass

17

8:30 am- Mass

6:30 pm - Boy

Scouts - S.J.,

18

8:30 am- Mass

Finance - S.G.

10:30 am - SAS

5:30 pm - Bell

6 pm - Cub Scouts

Choir - C.R.

19

20

8:30 am- Mass

7 pm - Confirmation

with Reception to